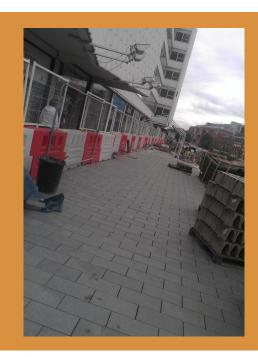

# WELCOME TO OUR AUGUST EDITION

Works undertaken week commencing 18<sup>th</sup> Aug

- Excavation works on the plaza
- Paving and kerbing on the plaza
- Install drainage channels
- Preparation for step units
- Step units installation
- Duct installations
- Glass seam installations
- Preparation for the metal thread base
- Metal thread base installations
- Paving installations promenade
- Retail unit,
- · Electrical fit out and cladding

#### Works starting the 26<sup>th</sup> Aug

- Excavation works on the plaza
- Paving and kerbing on the plaza
- Glass seam installations
- Install ACO drainage channels
- Step units installation
- Ducting installations
- Metal thread base installations
- Paving installations promenade
- Retail unit
- Cladding /plastering and window fitting