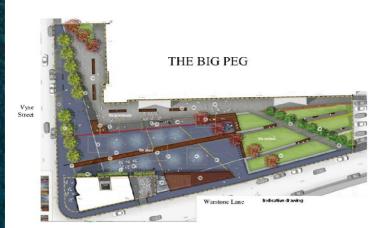

QUARE







# WELCOME TO OUR AUGUST EDITION

Works undertaken week commencing 18<sup>th</sup> Aug

- Excavation works on the plaza
- Paving and kerbing on the plaza
- Install drainage channels
- Preparation for step units
- Step units installation
- Duct installations
- Glass seam installations
- Preparation for the metal thread base
- Metal thread base installations
- Paving installations promenade
- Retail unit,
- · Electrical fit out and cladding

#### Works starting the 26<sup>th</sup> Aug

- Excavation works on the plaza
- Paving and kerbing on the plaza
- Glass seam installations
- Install ACO drainage channels
- Step units installation
- Ducting installations
- Metal thread base installations
- Paving installations promenade
- Retail unit
- Cladding /plastering and window fitting



Master Plan











#### TRAFFIC MANAGEMENT

### **Balfour Beatty**

#### Golden Square TM and Phasing plan



## SITE DETAILS



Monday to Friday 07.30 – 17.30 hrs, plus out of hours working in

front of the Big Peg to perform paving operations.

Golden Square Project Office Project site Agent:

British Allied Trades Federation (BAFT) Rob Chattoe

10 Vyse Street, E: Rob.Chattoe@balfourbeatty.com Jewellery Quarter M:07970 235334

Birmingham

The Jewellery Quarter Bid has kindly uploaded all project updates.

To review Golden Square project information please visit:

www.jewelleryquarter.net



# CONTACT **DETAILS**

If you have received a paper copy of this bulletin and would like to be included in future correspondence please contact our Public Liaison Manager Lisa Zdravkovic

E:<u>l