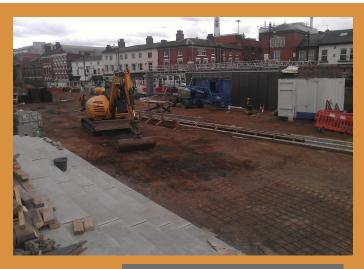

# WELCOME TO OUR AUGUST EDITION

Works undertaken week commencing 18<sup>th</sup> Aug

- Excavation works on the plaza
- Paving and kerbing on the plaza
- Install drainage channels
- Preparation for step units
- Step units installation
- Duct installations
- Glass seam installations
- Preparation for the metal thread base
- Metal thread base installations
- Paving installations promenade
- Retail unit,
- · Electrical fit out and cladding

#### Works starting the 26<sup>th</sup> Aug

- Excavation works on the plaza
- Paving and kerbing on the plaza
- Glass seam installations
- Install ACO drainage channels
- Step units installation
- Ducting installations
- Metal thread base installations
- Paving installations promenade
- Retail unit
- Cladding /plastering and window fitting